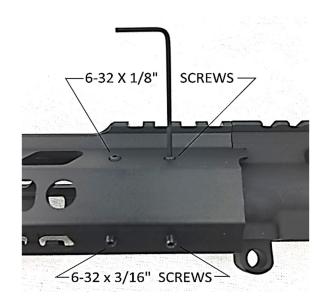

#### STEP 4:

Slide the Transformer Rail onto the barrel nut. Thread the (4) 6-32 x 1/8" set screws on the upper holes and thread the (4) 6-32 x 3/16" screws into the underside holes. Tighten the screws down until snug and flush with the surface of the rail. The screws have engaged the grooves in the barrel nut and the rail is now installed!