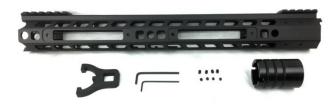

- (1) Transformer Rail
- (1) Grooved Aluminum Barrel Nut
- (1) Barrel Nut Wrench
- (4) 6-32 x 1/8" set screws
- (4) 6-32 x 3/16" set screws
- (1) 5/64" allen wrench
- (1) 3/32" allen wrench

(May also include Transformer Panels of various types along with mounting hardware)